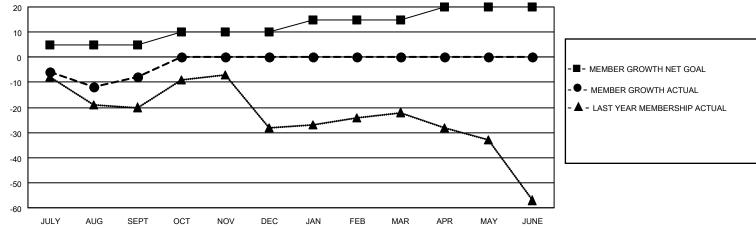

## GOALS AND ACTUAL MEMBERS CUMULATIVE

| DROPPED CLUBS: 0 |    | 10 CLUBS OF 51 ADDED 1 OR MORE NEW MEMBERS | GENDER DISTRIBUTION       |               |     |
|------------------|----|--------------------------------------------|---------------------------|---------------|-----|
|                  |    | NEW MEMBERS                                | MALE                      | 743 (73.64%)  |     |
|                  |    |                                            | FEMALE                    | 266 (26.36%)  |     |
| DROPPED MEMBERS  |    |                                            |                           |               |     |
| DECEASED         | 7  | CLICK HERE FOR CUMULATIVE                  | TOTAL FAMILY UNIT MEMBERS |               | 188 |
| CLUB CANCELLED 0 |    | MEMBERSHIP DATA                            |                           |               | 400 |
| OTHER            | 16 |                                            | FAMILY MEMBER             | S PAYING HALF | 100 |
| TOTAL            | 23 |                                            |                           |               |     |